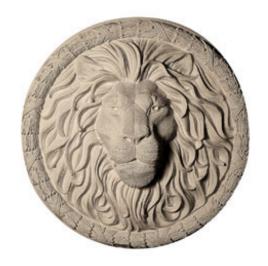

## Approx. 29" dia. x 5" Thick. Lion's face.

- Hybrid-Resin can be used on the interior or exterior
- Accepts stain or can be painted
- Can be nailed, glued, or screwed
- Beautiful detail unmatched by other materials
- Fraction of the cost of wood
- Perfect for kitchen or bath remodels
- This product qualifies for our Lowest Price Guarantee
- Order now and get our 30 day Price Protection

Item #: FACE-118 List Price: \$620.90 **\$449.93** (EACH) Save \$170.97 (27%)

Usually ships in 3-5 business days

**OUTSIDE DIAMETER** 

DEPTH

29"

5"

## **DESCRIPTION**

Our onlays are the perfect accent pieces for your projects. Choose from an amazing selection of designs and patterns that are historical, seasonal or even whimsical. Give character to your cabinetry, furniture and room or take your kid's school projects and crafts to the next level! The possibilities are endless. Each piece is carefully crafted with rich details and will be looking great wherever its used.