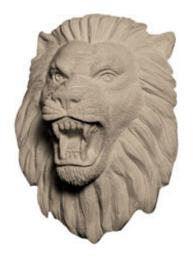

## Approx. 3" $\times$ 3-1/2" $\times$ 1-1/4" Lion's face with ring.

- Hybrid-Resin can be used on the interior or exterior
- Accepts stain or can be painted
- Can be nailed, glued, or screwed
- Beautiful detail unmatched by other materials
- Fraction of the cost of wood
- Perfect for kitchen or bath remodels
- This product qualifies for our Lowest Price Guarantee
- Order now and get our 30 day Price Protection