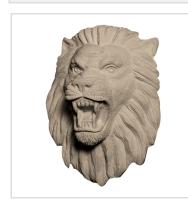

## Approx. 3" $\times$ 3-1/2" $\times$ 1-1/4" Lion's face with ring.

- Hybrid-Resin can be used on the interior or exterior
- Accepts stain or can be painted
- Can be nailed, glued, or screwed
- Beautiful detail unmatched by other materials
- Fraction of the cost of wood
- Perfect for kitchen or bath remodels
- This product qualifies for our Lowest Price Guarantee
- Order now and get our 30 day Price Protection

Item #: FACE-124A List Price: \$20.60 **\$14.93** (EACH) Save \$5.67 (27%)

Usually ships in 3-5 business days

HEIGHT WIDTH DEPTH

3 1/2"

1 1/4"

## **MORE IMAGES**









## **DESCRIPTION**

Our onlays are the perfect accent pieces for your projects. Choose from an amazing selection of designs and patterns that are historical, seasonal or even whimsical. Give character to your cabinetry, furniture and room or take your kid's school projects and crafts to the next level! The possibilities are endless. Each piece is carefully crafted with rich details and will be looking great wherever its used.

Order online at: http://www.architecturaldepot.com/FACE-124A.html

Date Printed: 04/16/2024 - 4:00 pm