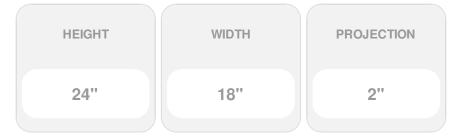

## 18"W x 24"H x 2"P Brick Mould Style Cathedral Louver, Functional

- Manufactured out of urethane
- An easy way to enhance the look of your home
- Fully primed and ready for paint
- Can withstand temperatures up to 140 F
- Lightweight and easy to install
- Urethane expertly withstands water and natural elements
- This product qualifies for our Lowest Price Guarantee
- Order now and get our 30 day Price Protection

Item #: FCLV18X24 List Price: \$85.50 \$61.96 (EACH)

Save \$23.54 (27%)

Usually ships in 5-7 business days