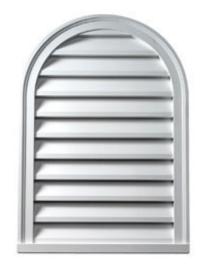

## 18"W x 24"H x 2"P Brick Mould Style Cathedral Louver, Functional

- Manufactured out of urethane
- An easy way to enhance the look of your home
- Fully primed and ready for paint
- Can withstand temperatures up to 140 F
- Lightweight and easy to install
- Urethane expertly withstands water and natural elements
- This product qualifies for our Lowest Price Guarantee
- Order now and get our 30 day Price Protection

Item #: FCLV18X24 List Price: \$85.50 \$61.96 (EACH)

Save \$23.54 (27%)

Usually ships in 5-7 business days