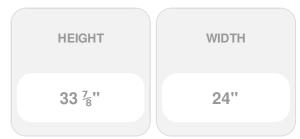

## 33 15/16"W x 33 15/16"H Brick Mould Style Diamond Louver, Functional

- Manufactured out of Urethane
- An easy way to enhance the look of your home
- Fully primed and ready for paint
- Can withstand temperatures of up to 140°F
- Lightweight and easy to install
- Urethane expertly withstands water and natural elements
- This product qualifies for our Lowest Price Guarantee
- Order now and get our 30 day Price Protection