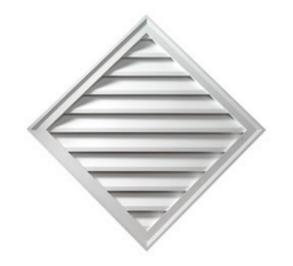

## 33 15/16"W x 33 15/16"H Brick Mould Style Diamond Louver, Functional

- Manufactured out of Urethane
- An easy way to enhance the look of your home
- Fully primed and ready for paint
- Can withstand temperatures of up to 140°F
- Lightweight and easy to install
- Urethane expertly withstands water and natural elements
- This product qualifies for our Lowest Price Guarantee
- Order now and get our 30 day Price Protection