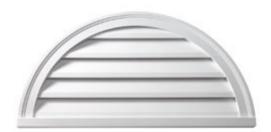

## 24"W x 12"H x 2"P Brick Mould Style Half-Round Louver, Functional

- Manufactured out of urethane
- An easy way to enhance the look of your home
- Fully primed and ready for paint
- Can withstand temperatures up to 140 F
- Lightweight and easy to install
- Urethane expertly withstands water and natural elements
- This product qualifies for our Lowest Price Guarantee
- Order now and get our 30 day Price Protection