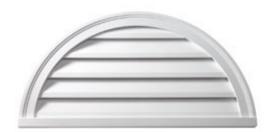

## 36"W x 18"H x 2"P Brick Mould Style Half-Round Louver, Functional

- Manufactured out of urethane
- An easy way to enhance the look of your home
- Fully primed and ready for paint
- Can withstand temperatures up to 140 F
- Lightweight and easy to install
- Urethane expertly withstands water and natural elements
- This product qualifies for our Lowest Price Guarantee
- Order now and get our 30 day Price Protection