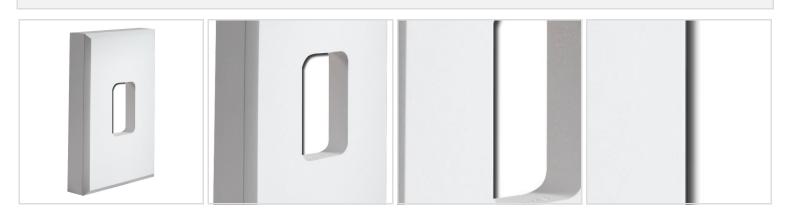

## 8"W x 12"H x 2"P Vertical Fixture Mount

- Will not crack, warp, or split
- Protected from natural elements
- Outlasts resin, plastics, wood and aluminum products
- Lifetime Warranty
- Lightweight and easy to install
- This product qualifies for our Lowest Price Guarantee
- Order now and get our 30 day Price Protection



Save \$3.75 (27%)

Usually ships in 5-7 business days



## MORE IMAGES



## WE ARE HERE FOR YOU...

## **Our Selection**

Having the right tools at the right time is crucial. So is having the right products at the right price. We are not bound by a single warehouse location and limited style or size availabilities. We work directly with over 70 different manufacturers nationwide. This means we have direct control on availability, customizability, and quality.