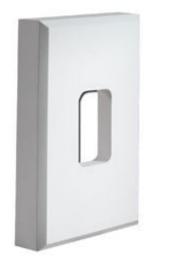

## 8"W x 12"H x 2"P Vertical Fixture Mount

- Will not crack, warp, or split
- Protected from natural elements
- Outlasts resin, plastics, wood and aluminum products
- Lifetime Warranty
- Lightweight and easy to install
- This product qualifies for our Lowest Price Guarantee
- Order now and get our 30 day Price Protection