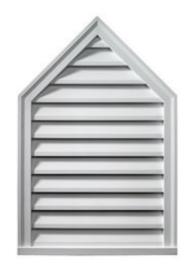

## 24"W x 36"H Peaked Louver, 8/12 Pitch, Functional

- Manufactured out of Urethane
- An easy way to enhance the look of your home
- Fully primed and ready for paint
- Can withstand temperatures of up to 140°F
- Lightweight and easy to install
- Urethane expertly withstands water and natural elements
- This product qualifies for our Lowest Price Guarantee
- Order now and get our 30 day Price Protection