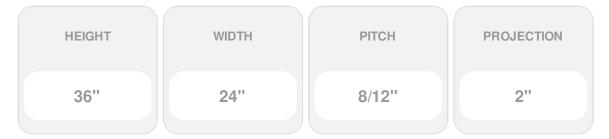

## 24"W x 36"H Peaked Louver, 8/12 Pitch, Functional

- Manufactured out of Urethane
- An easy way to enhance the look of your home
- Fully primed and ready for paint
- Can withstand temperatures of up to 140°F
- Lightweight and easy to install
- Urethane expertly withstands water and natural elements
- This product qualifies for our Lowest Price Guarantee
- Order now and get our 30 day Price Protection