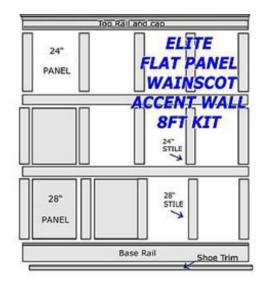

## **DESCRIPTION**

Elite Flat Panel Wainscoting Accent Kit, 8ft wide, 95" high, suitable for an overall wainscot height of between 90" and 100". The 95" height can be reduced by cutting down the rails or increased by adding crown moulding or baseboards. The kit consists of all the rails and parts shown in the illustration. The horizontal rails are made from primed MDF and the cap and shoe trims are made from primed, finger-jointed Poplar for better impact and protection against moisture. The primed, MDF flat panels are deliberately made extra wide, simply cut off the material that you do not require to customize on the job site to suit any layout.