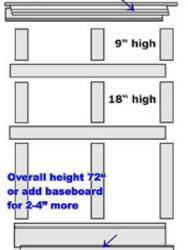

Top Rail, plate rail and small crown combination

## DESCRIPTION

Elite Craftsman FLAT Paneled Wainscot 4ft kit with cornice in paint grade MDF, consisting of several packages-- As illustrated, all in 4 ft, a lower rail, two middle rails, top rail and a small cornice with a plate rail with groves so that the plates wouldn't fall off. Three sets of 3 stiles, 1/2" x 4" wide and 9, 18 and 24" high with the matching flat panels. The panels are the perfect height and over sized at 24" wide. They are made from 1/8" thick primed, MDF board, and can be easily cut on a portable table saw, to suite any layout. This kit is suitable for an overall wainscot height of between 72" and can be made an additional 2-4" higher by adding a baseboard in front of the lower rail.