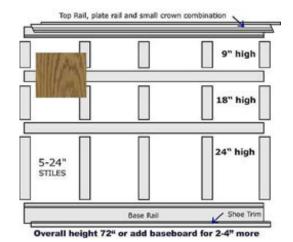

## MORE IMAGES Top Pall, plate rail and small crown combination 9" high 18" high 5-24" | 24" high Whigh Strices Strices Strices Overall height 72" or add baseboard for 2-4" more

## **DESCRIPTION**

Elite Craftsman FLAT Paneled Wainscot 94" Kit with cornice in Red Oak, consisting of several packages-- As illustrated, all in 94", a lower rail, two middle rails, top rail and a small cornice with a plate rail with groves so that the plates wouldn't fall off. Three sets of 5 stiles, 1/2" x 4" wide and 9, 18 and 24" high with the matching flat panels. The panels are the perfect height and over sized at 24" wide. They are made from 1/8" thick primed, MDF board, and can be easily cut on a portable table saw, to suite any layout. This kit is suitable for an overall wainscot height of between 72" and can be made an additional 2-4" higher by adding a baseboard in front of the lower rail.