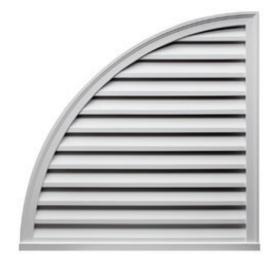

## 24"W x 24"P, Quarter Round Louver, Left, Functional

- Manufactured out of Urethane
- An easy way to enhance the look of your home
- Fully primed and ready for paint
- Can withstand temperatures of up to 140°F
- Lightweight and easy to install
- Urethane expertly withstands water and natural elements
- This product qualifies for our Lowest Price Guarantee
- Order now and get our 30 day Price Protection