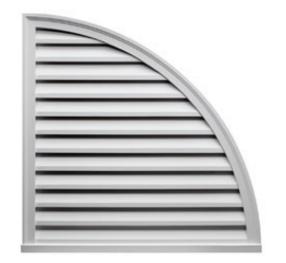

## 24"W x 24"P, Quarter Round Louver, Right, Functional

- Manufactured out of Urethane
- An easy way to enhance the look of your home
- Fully primed and ready for paint
- Can withstand temperatures of up to 140°F
- Lightweight and easy to install
- Urethane expertly withstands water and natural elements
- This product qualifies for our Lowest Price Guarantee
- Order now and get our 30 day Price Protection