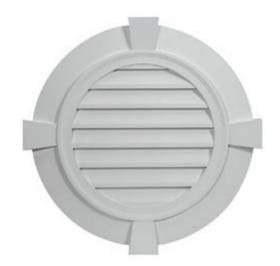

## 32 27/32"W x 32 27/32"H x 2 3/8"P, 3 1/2" Trim, Round Louver w/ Flat Trim & Flat Keystones, Functional

- Manufactured out of urethane
- An easy way to enhance the look of your home
- Fully primed and ready for paint
- Can withstand temperatures up to 140 F
- Lightweight and easy to install
- Urethane expertly withstands water and natural elements
- This product qualifies for our Lowest Price Guarantee
- Order now and get our 30 day Price Protection