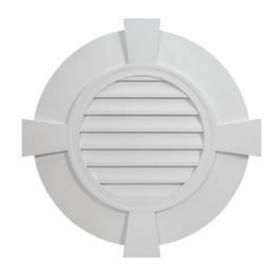

## 38"W x 38"H x 2 3/8"P, 5 1/2" Trim, Round Louver w/ Flat Trim & Flat Keystones, Functional

- Manufactured out of urethane
- An easy way to enhance the look of your home
- Fully primed and ready for paint
- Can withstand temperatures up to 140 F
- Lightweight and easy to install
- Urethane expertly withstands water and natural elements
- This product qualifies for our Lowest Price Guarantee
- Order now and get our 30 day Price Protection