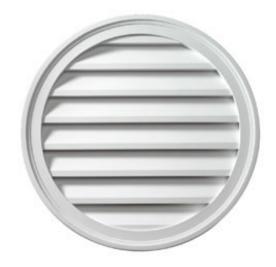

## 28"W x 28"H x 1 5/8"P Brick Mould Style Round Louver, Functional

- Manufactured out of urethane
- An easy way to enhance the look of your home
- Fully primed and ready for paint
- Can withstand temperatures up to 140 F
- Lightweight and easy to install
- Urethane expertly withstands water and natural elements
- This product qualifies for our Lowest Price Guarantee
- Order now and get our 30 day Price Protection