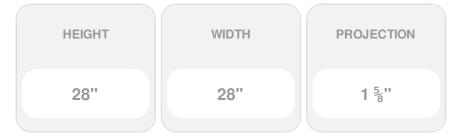

## 28"W x 28"H x 1 5/8"P Brick Mould Style Round Louver, Functional

- Manufactured out of urethane
- An easy way to enhance the look of your home
- Fully primed and ready for paint
- Can withstand temperatures up to 140 F
- Lightweight and easy to install
- Urethane expertly withstands water and natural elements
- This product qualifies for our Lowest Price Guarantee
- Order now and get our 30 day Price Protection