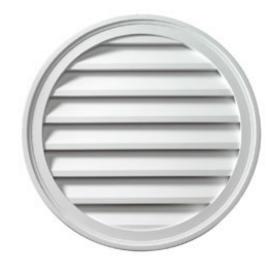

## 30"W x 30"H x 1 5/8"P Brick Mould Style Round Louver, Functional

- Manufactured out of urethane
- An easy way to enhance the look of your home
- Fully primed and ready for paint
- Can withstand temperatures up to 140 F
- Lightweight and easy to install
- Urethane expertly withstands water and natural elements
- This product qualifies for our Lowest Price Guarantee
- Order now and get our 30 day Price Protection