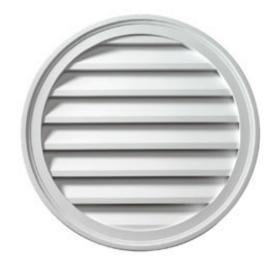

## 36"W x 36"H x 1 5/8"P Brick Mould Style Round Louver, Functional

- Manufactured out of urethane
- An easy way to enhance the look of your home
- Fully primed and ready for paint
- Can withstand temperatures up to 140 F
- Lightweight and easy to install
- Urethane expertly withstands water and natural elements
- This product qualifies for our Lowest Price Guarantee
- Order now and get our 30 day Price Protection