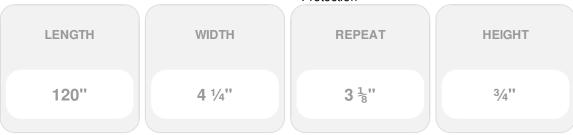

## Approx. 4-1/4" x 3/4" x 10' Gothic arch 3-1/8" repeat. Minimum radius 18" on edge 14' on arch.

- Installation is uncomplicated, using simple woodworking tools
- Sharp design clarity and high quality, limitless pattern options
- Can be cut, drilled, glued or screwed with common tools
- Factory primed and ready for paint or faux finish
- Impervious to moisture and rot
- This product qualifies for our Lowest Price Guarantee
- Order now and get our 30 day Price Protection