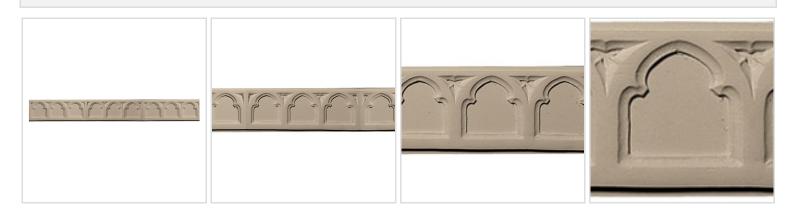

## Approx. 4-1/4" x 3/4" x 10' Gothic arch 3-1/8" repeat. Minimum radius 18" on edge 14' on arch.

- Installation is uncomplicated, using simple woodworking tools
- Sharp design clarity and high quality, limitless pattern options
- Can be cut, drilled, glued or screwed with common tools
- Factory primed and ready for paint or faux finish
- Impervious to moisture and rot
- This product qualifies for our Lowest Price Guarantee
- Order now and get our 30 day Price Protection