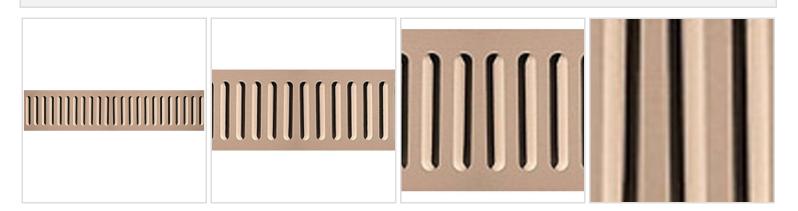

## Approx. 6" x 3/4" x 10' Fluted stretcher 1-3/8" repeat. Minimum radius 28" on edge 19' on arch.

simple woodworking tools

Sharp design clarity and high quality,

- limitless pattern options

  Can be cut, drilled, glued or screwed with
- common toolsFactory primed and ready for paint or
- Factory primed and ready for paint or faux finish
- Impervious to moisture and rot
- This product qualifies for our Lowest Price Guarantee
- Order now and get our 30 day Price Protection

## **DESCRIPTION**

Increase the value of your home and transform ordinary to interesting with over 400 designs, we have something to match every decor style. Renovate a room or two faster and easier than before with our lightweight durable resin crown mouldings. Compared to traditional trim materials, our products give you the look and feel of authentic wood or plaster for less. Factory primed, it comes ready for paint, gel stain, or faux finish; making it ideal for a variety of interior and exterior applications.