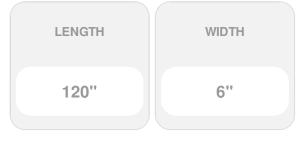

## Approx. 6" x 3/4" x 10' Fluted stretcher 1-3/8" repeat. Minimum radius 28" on edge 19' on arch.

simple woodworking tools

Sharp design clarity and high quality,

- limitless pattern options

  Can be cut, drilled, glued or screwed with
- common toolsFactory primed and ready for paint or
- Factory primed and ready for paint or faux finish
- Impervious to moisture and rot
- This product qualifies for our Lowest Price Guarantee
- Order now and get our 30 day Price Protection

Item #: FRZ-200C List Price: \$310.40 **\$224.93** (EACH) Save \$85.47 (27%)

Usually ships in 3-5 business days

REPEAT HEIGHT

1 3/4"