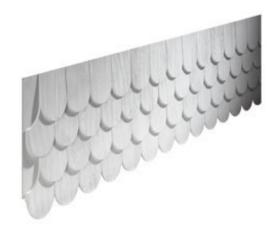

## 102 1/8"L x 16 13/16"H x 3/4"P Round Fish Scale Panel

- Manufactured out of Urethane
- An easy way to enhance the look of your home
- Fully primed and ready for paint
- Can withstand temperatures of up to 140 degrees
- Lightweight and easy to install
- Urethane expertly withstands water and natural elements
- This product qualifies for our Lowest Price Guarantee
- Order now and get our 30 day Price Protection

Item #: FSR103X17 List Price: \$86.66 **\$62.80** (EACH) Save \$23.86 (27%)

Usually ships in 5-7 business days

WIDTH
102 ⅓"

PROJECTION

**HEIGHT** 

16 3/4"

3/4"