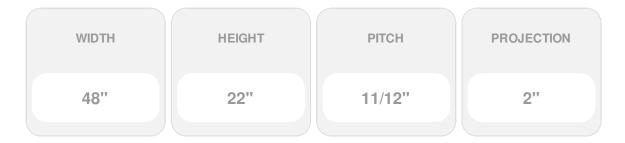

## 48"W x 22"H x 2"P, Pitch 11/12 Brick Mould Style Triangle Louver, Functional

- Manufactured out of urethane
- An easy way to enhance the look of your home
- Fully primed and ready for paint
- Can withstand temperatures up to 140 F
- Lightweight and easy to install
- Urethane expertly withstands water and natural elements
- This product qualifies for our Lowest Price Guarantee
- Order now and get our 30 day Price Protection