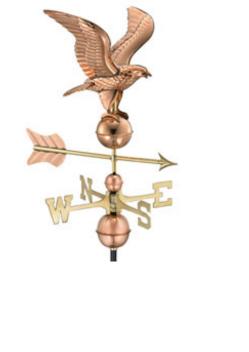

## American Eagle Weathervane - Pure Copper

- Easy-to-assemble and install. Includes an assembly rod, solid brass 18"L directionals and copper globes. A 401AL Roof Mount recommended, sold separately.
- Assembled Size: 21" L x 37"H x 18"Wingspan; Figure-only: 21"L x 19"H x 16"Wingspan.
- Our exclusive single point of contact design allows our weathervanes to spin easily in the wind.
- Lifetime Warranty.
- The Pure Copper will age naturally over time.
- This size weathervane is ideal for your home, garage, cupola, barn or gazebo.
- This product qualifies for our Lowest Price Guarantee
- Order now and get our 30 day Price Protection

## DESCRIPTION

American Eagle Weathervane - Pure Copper