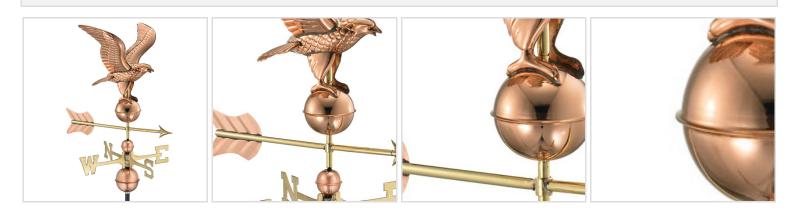

## American Eagle Weathervane - Pure Copper

- Easy-to-assemble and install. Includes an assembly rod, solid brass 18"L directionals and copper globes. A 401AL Roof Mount recommended, sold separately.
- Assembled Size: 21" L x 37"H x 18"Wingspan; Figure-only: 21"L x 19"H x 16"Wingspan.
- Our exclusive single point of contact design allows our weathervanes to spin easily in the wind.
- Lifetime Warranty.
- The Pure Copper will age naturally over time.
- This size weathervane is ideal for your home, garage, cupola, barn or gazebo.
- This product qualifies for our Lowest Price Guarantee
- Order now and get our 30 day Price Protection

| HEIGHT | LENGTH | WIDTH |
|--------|--------|-------|
| 35''   | 21"    | 18''  |



Save \$104.50 (27%)

Usually ships in 5-7 business days

## MORE IMAGES



## DESCRIPTION

American Eagle Weathervane - Pure Copper