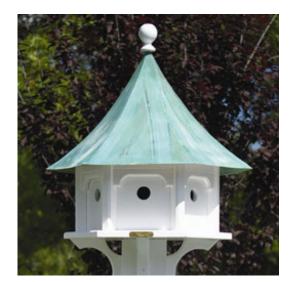

## Carousel Bird House with Blue Verde Copper Roof by Lazy Hill Farm Designs

- 6 compartment bird house shaped like a Carousel. Each compartment may be accessed by simply lifting up the entry hole (Easy Cleaning)
- White weather proof cellular PVC vinyl with the look and feel of wood (No Decay, Low Maintenance)
- Blue Verde Copper roof
- Comes fully assembled with a mounting plate to easily attach to a post. Post (pictured) sold separately
- Handcrafted with pride in the USA
- Dimensions: 25L x 25W x 24H inches
- This product qualifies for our Lowest Price Guarantee
- Order now and get our 30 day Price Protection

Item #: GD43406 List Price: \$662.39 **\$479.99** (EACH) Save \$182.40 (27%)

Usually ships in 10-12 business days

| 25" 25" 24" | WIDTH | LENGTH | HEIGHT |
|-------------|-------|--------|--------|
|             | 25"   | 25"    | 24"    |