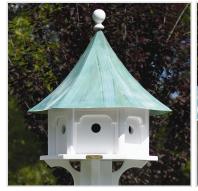

## Carousel Bird House with Blue Verde Copper Roof by Lazy Hill Farm Designs

- 6 compartment bird house shaped like a Carousel. Each compartment may be accessed by simply lifting up the entry hole (Easy Cleaning)
- White weather proof cellular PVC vinyl with the look and feel of wood (No Decay, Low Maintenance)
- Blue Verde Copper roof
- Comes fully assembled with a mounting plate to easily attach to a post. Post (pictured) sold separately
- Handcrafted with pride in the USA
- Dimensions: 25L x 25W x 24H inches
- This product qualifies for our Lowest Price Guarantee
- Order now and get our 30 day Price Protection

## **MORE IMAGES**