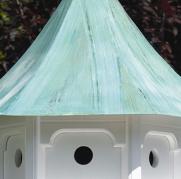

## Carousel Bird House with Blue Verde Copper Roof by Lazy Hill Farm Designs

- 6 compartment bird house shaped like a Carousel. Each compartment may be accessed by simply lifting up the entry hole (Easy Cleaning)
- White weather proof cellular PVC vinyl with the look and feel of wood (No Decay, Low Maintenance)
- Blue Verde Copper roof
- Comes fully assembled with a mounting plate to easily attach to a post. Post (pictured) sold separately
- Handcrafted with pride in the USA
- Dimensions: 25L x 25W x 24H inches
- This product qualifies for our Lowest Price Guarantee
- Order now and get our 30 day Price Protection

## **MORE IMAGES**