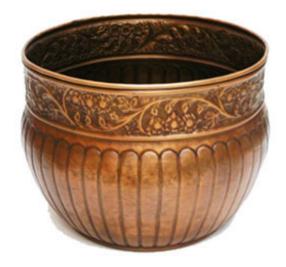

## La Jolla Hose Pot - Copper Finish

- Elegant garden focal point
- Raised interior base helps guide the hose within the container
- Multiple drainage holes eliminate excess water
- Convenient side hole allows the hose to be easily connected to outdoor faucet
- Can also be used as planters, firewood containers or impressive drink buckets
- Holds up to 150' of hose.
- This product qualifies for our Lowest Price Guarantee
- Order now and get our 30 day Price Protection

## **DESCRIPTION**

La Jolla Hose Pot - Copper Finish

Order online at: http://www.architecturaldepot.com/GD449VB.html

Date Printed: 04/19/2024 - 1:38 pm