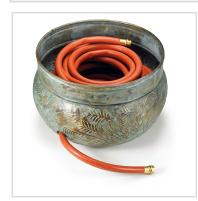

## **Key West Hose Pot - Blue Verde Brass**

- Elegant garden focal point
- Blue Verde Brass
- Raised interior base helps guide the hose within the container
- Multiple drainage holes eliminate excess water
- Convenient side hole allows the hose to be easily connected to outdoor faucet
- Can also be used as planters, firewood containers or impressive drink buckets
- This product qualifies for our Lowest Price Guarantee
- Order now and get our 30 day Price Protection

Item #: GD457B List Price: \$379.49 **\$274.99** (EACH) Save \$104.50 (27%)

Usually ships in 5-7 business days

WIDTH LENGTH HEIGHT
20" 13"

## **MORE IMAGES**









## **DESCRIPTION**

Key West Hose Pot - Blue Verde Brass

Order online at:  $\underline{\text{http://www.architecturaldepot.com/GD457B.html}}$ 

Date Printed: 04/19/2024 - 3:47 pm