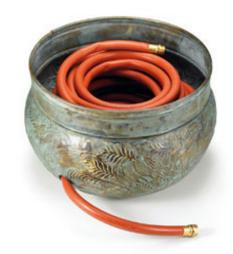

## **Key West Hose Pot - Blue Verde Brass**

- Elegant garden focal point
- Blue Verde Brass
- Raised interior base helps guide the hose within the container
- Multiple drainage holes eliminate excess water
- Convenient side hole allows the hose to be easily connected to outdoor faucet
- Can also be used as planters, firewood containers or impressive drink buckets
- This product qualifies for our Lowest Price Guarantee
- Order now and get our 30 day Price Protection

Item #: GD457B List Price: \$379.49 **\$274.99** (EACH) Save \$104.50 (27%)

Usually ships in 5-7 business days

WIDTH LENGTH HEIGHT
20" 13"

## **DESCRIPTION**

Key West Hose Pot - Blue Verde Brass

Order online at:  $\underline{\text{http://www.architecturaldepot.com/GD457B.html}}$ 

Date Printed: 04/19/2024 - 3:47 pm