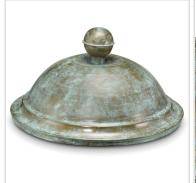

## 18"W x 10"H Hose Pot Lid (Fits Pots GD448B, GD457B)

- The perfect cover designed to fit your Hose Pot (Styles 448 through 457)
- Handcrafted in the Old World style with superior workmanship
- Durable materials will withstand the elements
- We stand behind every product Your satisfaction guaranteed!
- This product qualifies for our Lowest Price Guarantee
- Order now and get our 30 day Price Protection

Item #: GD458B List Price: \$124.19 **\$89.99** (EACH) Save \$34.20 (27%)

Usually ships in 24-72 hours

| WIDTH | LENGTH | HEIGHT |
|-------|--------|--------|
| 18"   | 18"    | 10"    |

## **MORE IMAGES**









## **DESCRIPTION**

Hose pot lids are a stylish way to cover your Hose Pot and will protect your hose from the elements. Crafted from solid brass with a rich verdigris finish, this hose pot lid will fit perfectly on our Hose Pot styles 448 through 457.

Order online at: http://www.architecturaldepot.com/GD458B.html

Date Printed: 04/16/2024 - 9:00 am