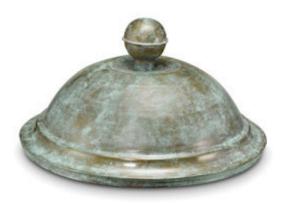

## 18"W x 10"H Hose Pot Lid (Fits Pots GD448B, GD457B)

- The perfect cover designed to fit your Hose Pot (Styles 448 through 457)
- Handcrafted in the Old World style with superior workmanship
- Durable materials will withstand the elements
- We stand behind every product Your satisfaction guaranteed!
- This product qualifies for our Lowest Price Guarantee
- Order now and get our 30 day Price Protection

## **DESCRIPTION**

Hose pot lids are a stylish way to cover your Hose Pot and will protect your hose from the elements. Crafted from solid brass with a rich verdigris finish, this hose pot lid will fit perfectly on our Hose Pot styles 448 through 457.