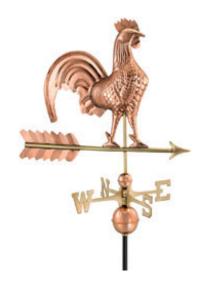

## **Rooster Weathervane - Pure Copper**

- Easy-to-assemble and install. Includes an assembly rod, solid brass 18"L directionals and copper globes. A 401AL Roof Mount recommended, sold separately.
- Assembled Size: 25" L x 40"H x 18"W; Figure-only: 25"L x 22"H x 4"W.
- Our exclusive single point of contact design allows our weathervanes to spin easily in the wind.
- Lifetime Warranty.
- The Pure Copper will age naturally over time.
- This size weathervane is ideal for your home, garage, cupola, barn or gazebo.
- This product qualifies for our Lowest Price Guarantee
- Order now and get our 30 day Price Protection

## DESCRIPTION

Rooster Weathervane - Pure Copper

Order online at: <u>http://www.architecturaldepot.com/GD501P.html</u> Date Printed: 04/19/2024 - 1:24 pm