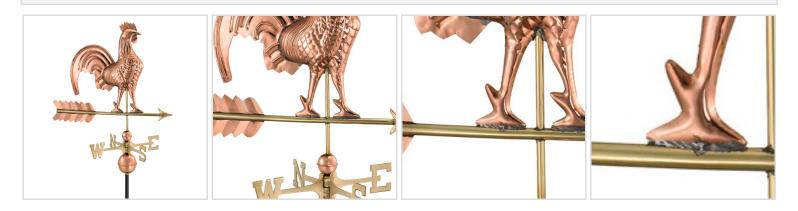

## **Rooster Weathervane - Pure Copper**

- Easy-to-assemble and install. Includes an assembly rod, solid brass 18"L directionals and copper globes. A 401AL Roof Mount recommended, sold separately.
- Assembled Size: 25" L x 40"H x 18"W; Figure-only: 25"L x 22"H x 4"W.
- Our exclusive single point of contact design allows our weathervanes to spin easily in the wind.
- Lifetime Warranty.
- The Pure Copper will age naturally over time.
- This size weathervane is ideal for your home, garage, cupola, barn or gazebo.
- This product qualifies for our Lowest Price Guarantee
- Order now and get our 30 day Price Protection



## Item #: GD501P List Price: \$310.49 **\$224.99** <sup>(EACH)</sup>

Save \$85.50 (27%)

Usually ships in 5-7 business days

## MORE IMAGES



## DESCRIPTION

Rooster Weathervane - Pure Copper

Order online at: <u>http://www.architecturaldepot.com/GD501P.html</u> Date Printed: 04/19/2024 - 1:24 pm