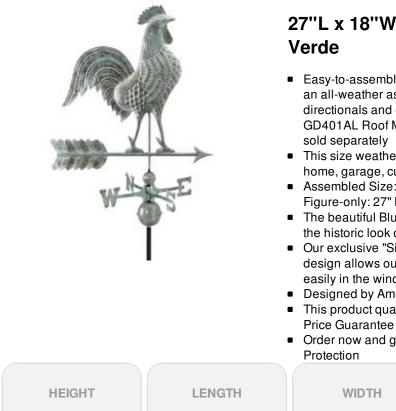

## 27"L x 18"W x 46"H Rooster Weathervane, Blue

- Easy-to-assemble and install: Includes an all-weather assembly rod, solid brass directionals and copper spacer balls. A GD401AL Roof Mount recommended,
- This size weathervane is ideal for your home, garage, cupola, barn or gazebo
- Assembled Size: 27" L x 46" H x 18" W; Figure-only: 27" L x 28" H x 4" W
- The beautiful Blue Verde finish achieves the historic look of aged copper
- Our exclusive "Single Point Contact" design allows our weathervanes to spin easily in the wind
- Designed by American Artisans
- This product qualifies for our Lowest
- Order now and get our 30 day Price

## DESCRIPTION

Proudly puffing out his broad chest, this rooster is ready to adorn the rooftop of your home, garage, cupola, barn or gazebo. Good Directions' pure copper weathervanes are unsurpassed in style, quality, and durability - perfect for the house-proud homeowner. Bring "The Art of Outdoor Living" to your home with this heirloom-guality piece.