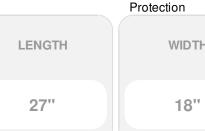

## 27"L x 18"W x 46"H Rooster Weathervane, Blue

- Easy-to-assemble and install: Includes an all-weather assembly rod, solid brass directionals and copper spacer balls. A GD401AL Roof Mount recommended,
- This size weathervane is ideal for your home, garage, cupola, barn or gazebo
- Assembled Size: 27" L x 46" H x 18" W; Figure-only: 27" L x 28" H x 4" W
- The beautiful Blue Verde finish achieves the historic look of aged copper
- Our exclusive "Single Point Contact" design allows our weathervanes to spin easily in the wind
- Designed by American Artisans
- This product qualifies for our Lowest
- Order now and get our 30 day Price