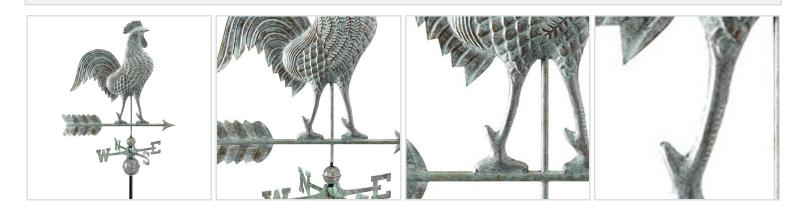

## **MORE IMAGES**

46"

## DESCRIPTION

Proudly puffing out his broad chest, this rooster is ready to adorn the rooftop of your home, garage, cupola, barn or gazebo. Good Directions' pure copper weathervanes are unsurpassed in style, quality, and durability - perfect for the house-proud homeowner. Bring "The Art of Outdoor Living" to your home with this heirloom-guality piece.