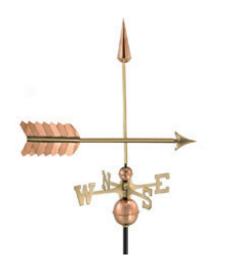

## Arrow Weathervane - Pure Copper

- Easy-to-assemble and install. Includes an assembly rod, solid brass 18"L directionals and copper globes. A 401AL Roof Mount recommended, sold separately.
- Assembled Size: 23" L x 33"H x 18"W; Figure-only: 23"L x 15"H x 2"W.
- Our exclusive single point of contact design allows our weathervanes to spin easily in the wind.
- Lifetime Warranty.
- The Pure Copper will age naturally over time.
- This size weathervane is ideal for your home, garage, cupola, barn or gazebo.
- This product qualifies for our Lowest Price Guarantee
- Order now and get our 30 day Price Protection

## DESCRIPTION

Arrow Weathervane - Pure Copper

Order online at: <u>http://www.architecturaldepot.com/GD611SP.html</u> Date Printed: 04/19/2024 - 1:45 am