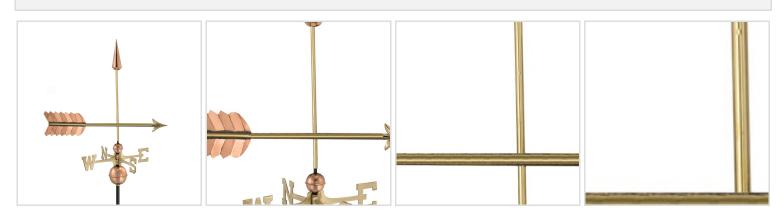

## Arrow Weathervane - Pure Copper

- Easy-to-assemble and install. Includes an assembly rod, solid brass 18"L directionals and copper globes. A 401AL Roof Mount recommended, sold separately.
- Assembled Size: 23" L x 33"H x 18"W; Figure-only: 23"L x 15"H x 2"W.
- Our exclusive single point of contact design allows our weathervanes to spin easily in the wind.
- Lifetime Warranty.
- The Pure Copper will age naturally over time.
- This size weathervane is ideal for your home, garage, cupola, barn or gazebo.
- This product qualifies for our Lowest Price Guarantee
- Order now and get our 30 day Price Protection





Usually ships in 5-7 business days

## MORE IMAGES



## DESCRIPTION

Arrow Weathervane - Pure Copper

Order online at: <u>http://www.architecturaldepot.com/GD611SP.html</u> Date Printed: 04/19/2024 - 1:45 am