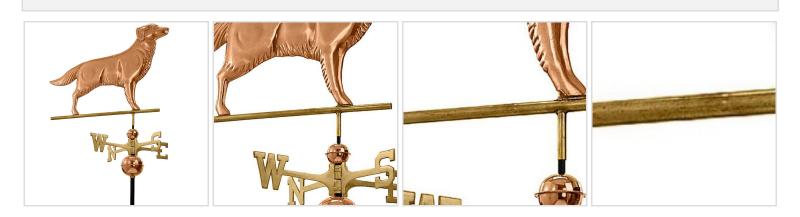

## **MORE IMAGES**

38"

## DESCRIPTION

One of the most popular dog breeds in the USA, this Labrador Retriever is ready to adorn the rooftop of your home, garage, cupola, barn or gazebo. Good Directions' pure copper weathervanes are unsurpassed in style, quality, and durability - perfect for the house-proud homeowner. Bring "The Art of Outdoor Living" to your home with this heirloom-guality piece.