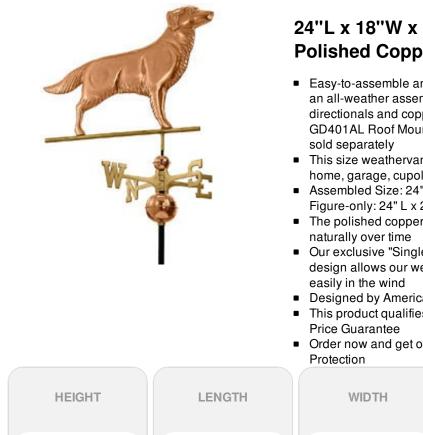

24"

## 24"L x 18"W x 38"H Golden Retriever Weathervane, **Polished Copper**

- Easy-to-assemble and install: Includes an all-weather assembly rod, solid brass directionals and copper spacer balls. A GD401AL Roof Mount recommended,
- This size weathervane is ideal for your home, garage, cupola, barn or gazebo
- Assembled Size: 24" L x 38" H x 18" W; Figure-only: 24" L x 20" H x 2" W
- The polished copper finish will age
- Our exclusive "Single Point Contact" design allows our weathervanes to spin
- Designed by American Artisans

18"

- This product qualifies for our Lowest
- Order now and get our 30 day Price

Usually ships in 24-72 hours

## **MORE IMAGES**

38"