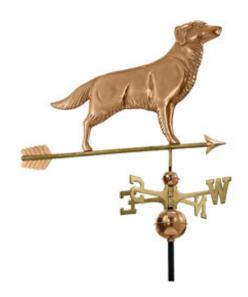

## Golden Retriever Weathervane with Arrow - Pure Copper

- Easy-to-assemble and install. Includes an assembly rod, solid brass 18"L directionals and copper globes. A 401AL Roof Mount recommended, sold separately.
- Assembled Size: 37" L x 37"H x 18"W;
   Figure-only: 37"L x 19"H x 2"W.
- Our exclusive Single Point Contact? design allows our weathervanes to spin easily in the wind.
- Lifetime Warranty.
- The Pure Copper will age naturally over time.
- This size weathervane is ideal for your home, garage, cupola, barn or gazebo.
- This product qualifies for our Lowest Price Guarantee
- Order now and get our 30 day Price Protection

Item #: GD644PA List Price: \$524.39 **\$379.99** (EACH) Save \$144.40 (27%)

Usually ships in 5-7 business days

HEIGHT LENGTH

38"

WIDTH

18"

## **DESCRIPTION**

Golden Retriever Weathervane with Arrow - Pure Copper

Order online at: http://www.architecturaldepot.com/GD644PA.html

Date Printed: 04/19/2024 - 2:49 am