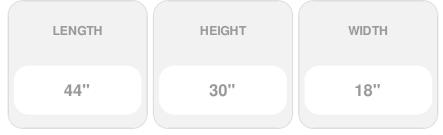

## Shotgun Weathervane - Pure Copper

- Easy-to-assemble and install. Includes an assembly rod, solid brass 18"L directionals and copper globes. A 401AL Roof Mount recommended, sold separately.
- Assembled Size: 44" L x 30"H x 18"W;
  Figure-only: 44"L x 12"H x 2"W.
- Our exclusive single point of contact design allows our weathervanes to spin easily in the wind.
- Lifetime Warranty.
- The Pure Copper will age naturally over time.
- This size weathervane is ideal for your home, garage, cupola, barn or gazebo.
- This product qualifies for our Lowest Price Guarantee
- Order now and get our 30 day Price Protection