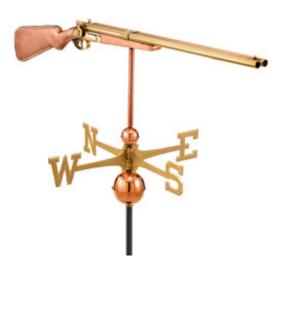

## Shotgun Weathervane - Pure Copper

- Easy-to-assemble and install. Includes an assembly rod, solid brass 18"L directionals and copper globes. A 401AL Roof Mount recommended, sold separately.
- Assembled Size: 44" L x 30"H x 18"W;
  Figure-only: 44"L x 12"H x 2"W.
- Our exclusive single point of contact design allows our weathervanes to spin easily in the wind.
- Lifetime Warranty.
- The Pure Copper will age naturally over time.
- This size weathervane is ideal for your home, garage, cupola, barn or gazebo.
- This product qualifies for our Lowest Price Guarantee
- Order now and get our 30 day Price Protection

## DESCRIPTION

Shotgun Weathervane - Pure Copper

Order online at: <u>http://www.architecturaldepot.com/GD693P.html</u> Date Printed: 04/20/2024 - 6:57 am