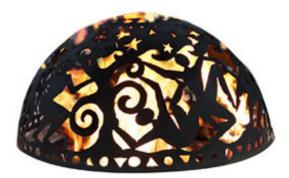

## Full Moon Party FireDome Spark Screen with Lifter

- Good Directions exclusive FireDomes feature a built-in Spark Screen. Enjoy a captivating blaze in added safety!
- Spark Screen Lifter included.
- Handcrafted, unique functional artwork for outdoor entertaining.
- 2mm thick steel finished with high temperature black paint.
- Dimensions: 26"D x 15"H.
- Good Directions backs its FireDome Spark Screens with a 3-year manufacturer's warranty.
- This product qualifies for our Lowest Price Guarantee
- Order now and get our 30 day Price Protection

## **DESCRIPTION**

Full Moon Party FireDome Spark Screen with Lifter

Order online at: http://www.architecturaldepot.com/GD777M.html

Date Printed: 04/26/2024 - 12:25 am