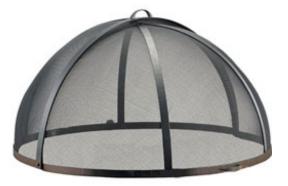

## Extra Large Spark Screen with Lifter

- Intricately woven mesh made of powdercoated steel.
- Spark Screen Lifter included.
- Hinged spark screen allows easy access to the fire without the need to remove the screen and has convenient handle on top to lift the screen on and off.
- Prevents sparks and embers from escaping.
- Inner dimensions: 35-5/8" W x 36-3/4" D; Outer dimensions 35-7/8" W x 38-1/4" D; 21-5/8" Height (including handle).
- Due to the hinged nature of the screen, the diameter is shorter one way than the other, which allows the shorter screen to easily rotate open inside the larger half of the screen.
- This product qualifies for our Lowest Price Guarantee
- Order now and get our 30 day Price Protection

## DESCRIPTION

Extra Large Spark Screen with Lifter