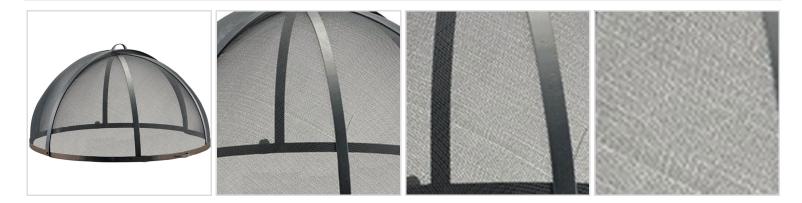

eel.
- Spark Screen Lifter included.
- Hinged spark screen allows easy access to the fire without the need to remove the screen and has convenient handle on top to lift the screen on and off.
- Prevents sparks and embers from escaping.
- Inner dimensions: 35-5/8" W x 36-3/4" D; Outer dimensions 35-7/8" W x 38-1/4" D; 21-5/8" Height (including handle).
- Due to the hinged nature of the screen, the diameter is shorter one way than the other, which allows the shorter screen to easily rotate open inside the larger half of the screen.
- This product qualifies for our Lowest Price Guarantee
- Order now and get our 30 day Price Protection



|       |        | 1 1010011011 |
|-------|--------|--------------|
| WIDTH | LENGTH | HEIGHT       |
| 37"   | 37"    | 17"          |

## **MORE IMAGES**



## DESCRIPTION

Extra Large Spark Screen with Lifter