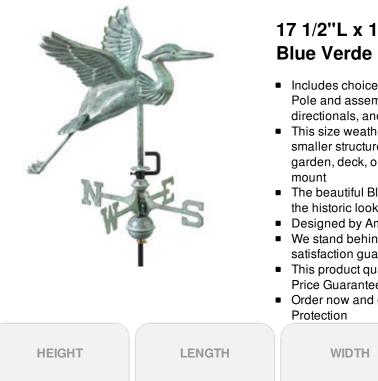

## 17 1/2"L x 17"W x 26"H Blue Heron Weathervane, **Blue Verde Copper**

- Includes choice of Roof Mount or Garden Pole and assembly rod, solid brass directionals, and copper spacer balls
- This size weathervane is ideal for any smaller structures, sheds, gazebos, garden, deck, or yard depending on the
- The beautiful Blue Verde finish achieves the historic look of aged copper
- Designed by American Artisans
- We stand behind every product Your satisfaction guaranteed!
- This product qualifies for our Lowest Price Guarantee
- Order now and get our 30 day Price

## DESCRIPTION

Heading away from his marsh pond nest, this Great Blue Heron is ready to adorn your garden, deck, or yard. Good Directions' pure copper weathervanes are unsurpassed in style, quality, and durability - perfect for the house-proud homeowner. Bring "The Art of Outdoor Living" to your home with this heirloom-quality piece.