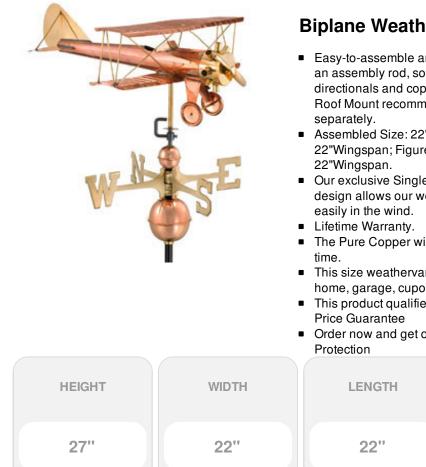

## **Biplane Weathervane - Pure Copper**

- Easy-to-assemble and install. Includes an assembly rod, solid brass 18"L directionals and copper globes. A 401AL Roof Mount recommended, sold
- Assembled Size: 22" L x 27"H x 22"Wingspan; Figure-only: 22"L x 9"H x
- Our exclusive Single Point Contact? design allows our weathervanes to spin
- The Pure Copper will age naturally over
- This size weathervane is ideal for your home, garage, cupola, barn or gazebo.
- This product qualifies for our Lowest
- Order now and get our 30 day Price