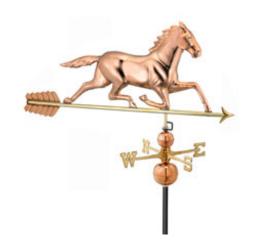

## **Large Horse Estate Weathervane - Pure Copper**

- Easy-to-assemble and install. Includes an assembly rod, solid brass 23"L directionals and copper globes. A 401LG Roof Mount recommended, sold separately.
- Assembled Size: 48" L x 42"H x 18"W;
   Figure-only: 48"L x 24"H x 3"W.
- Our exclusive single point of contact design allows our weathervanes to spin easily in the wind.
- Lifetime Warranty.
- The Pure Copper will age naturally over time.
- This size weathervane is ideal for your larger home, garage, cupola, or barn.
- This product qualifies for our Lowest Price Guarantee
- Order now and get our 30 day Price Protection

Item #: GD958P List Price: \$786.59 **\$569.99** (EACH) Save \$216.60 (27%)

Usually ships in 5-7 business days

LENGTH
48"

HEIGHT

42"

WIDTH

23"

## **DESCRIPTION**

Large Horse Estate Weathervane - Pure Copper

Order online at: http://www.architecturaldepot.com/GD958P.html

Date Printed: 04/18/2024 - 8:22 pm