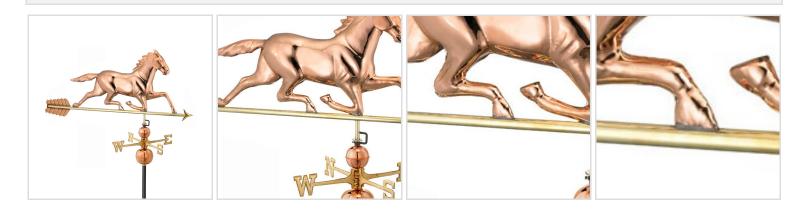

arge Horse Estate Weathervane - Pure Copper**

- Easy-to-assemble and install. Includes an assembly rod, solid brass 23"L directionals and copper globes. A 401LG Roof Mount recommended, sold separately.
- Assembled Size: 48" L x 42"H x 18"W;
   Figure-only: 48"L x 24"H x 3"W.
- Our exclusive single point of contact design allows our weathervanes to spin easily in the wind.
- Lifetime Warranty.
- The Pure Copper will age naturally over time.
- This size weathervane is ideal for your larger home, garage, cupola, or barn.
- This product qualifies for our Lowest Price Guarantee
- Order now and get our 30 day Price Protection

Item #: GD958P List Price: \$786.59 **\$569.99** (EACH) Save \$216.60 (27%)

Usually ships in 5-7 business days

LENGTH
48"

HEIGHT

42"

WIDTH

23"

## **MORE IMAGES**



## **DESCRIPTION**

Large Horse Estate Weathervane - Pure Copper

Order online at: http://www.architecturaldepot.com/GD958P.html

Date Printed: 04/18/2024 - 8:22 pm