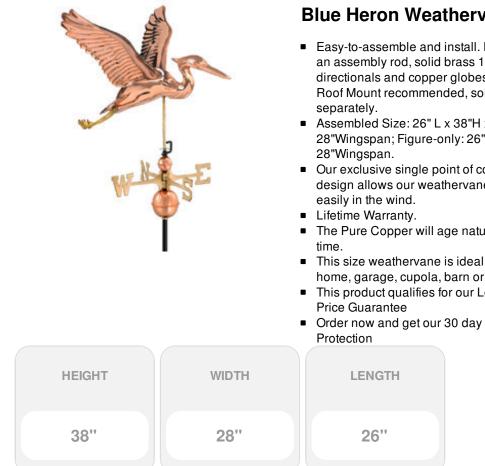

## **Blue Heron Weathervane - Pure Copper**

- Easy-to-assemble and install. Includes an assembly rod, solid brass 18"L directionals and copper globes. A 401AL Roof Mount recommended, sold
- Assembled Size: 26" L x 38"H x 28"Wingspan; Figure-only: 26"L x 20"H x
- Our exclusive single point of contact design allows our weathervanes to spin
- The Pure Copper will age naturally over
- This size weathervane is ideal for your home, garage, cupola, barn or gazebo.
- This product qualifies for our Lowest
- Order now and get our 30 day Price