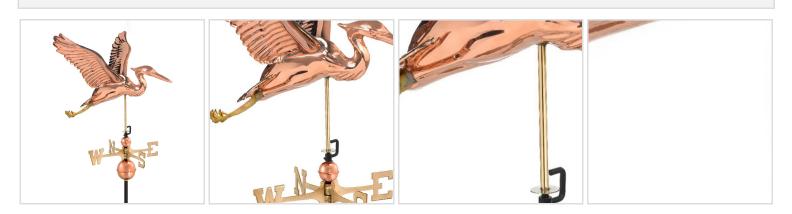

## **Blue Heron Weathervane - Pure Copper**

- Easy-to-assemble and install. Includes an assembly rod, solid brass 18"L directionals and copper globes. A 401AL Roof Mount recommended, sold
- Assembled Size: 26" L x 38"H x 28"Wingspan; Figure-only: 26"L x 20"H x
- Our exclusive single point of contact design allows our weathervanes to spin
- The Pure Copper will age naturally over
- This size weathervane is ideal for your home, garage, cupola, barn or gazebo.
- This product qualifies for our Lowest
- Order now and get our 30 day Price



Usually ships in 5-7 business days

## **MORE IMAGES**



## DESCRIPTION

Blue Heron Weathervane - Pure Copper

Order online at: http://www.architecturaldepot.com/GD9606P.html Date Printed: 04/16/2024 - 11:33 am