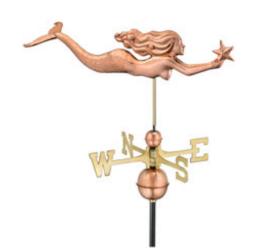

## **Mermaid with Starfish Weathervane - Pure Copper**

- Easy-to-assemble and install. Includes an assembly rod, solid brass 18"L directionals and copper globes. A 401AL Roof Mount recommended, sold separately.
- Assembled Size: 31" L x 29"H x 18"W; Figure-only: 31"L x 11"H x 7"W.
- Our exclusive single point of contact design allows our weathervanes to spin easily in the wind.
- Lifetime Warranty.
- The Pure Copper will age naturally over time.
- This size weathervane is ideal for your home, garage, cupola, barn or gazebo.
- This product qualifies for our Lowest Price Guarantee
- Order now and get our 30 day Price Protection

## **DESCRIPTION**

Mermaid with Starfish Weathervane - Pure Copper

Order online at: http://www.architecturaldepot.com/GD966P.html

**HEIGHT** 

29"

Date Printed: 04/19/2024 - 8:58 am