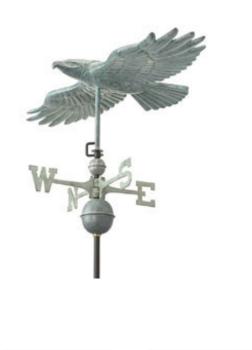

## 19"L x 11"H x 40"W Soaring Hawk Weathervane, Blue Verde Copper

- Figures, Directionals and Spacer balls are made of copper and brass for beauty and longevity
- Brass assembly rod ensures years of maintenance-free enjoyment
- Polished copper develops an attractive patina over time
- Measurements are for figure only Add an additional 32" to the overall height to accommodate the spacer balls, directionals and rod
- We stand behind every product Your satisfaction guaranteed!
- This product qualifies for our Lowest Price Guarantee
- Order now and get our 30 day Price Protection

## DESCRIPTION

Handcrafted of pure copper and brass by skilled artisans, our Standard Size Weathervanes are a true work of art.

Order online at: <u>http://www.architecturaldepot.com/GD9699V1.html</u> Date Printed: 04/16/2024 - 7:45 pm