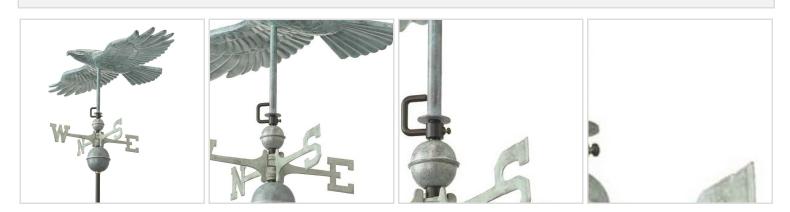

## 19"L x 11"H x 40"W Soaring Hawk Weathervane, Blue Verde Copper

- Figures, Directionals and Spacer balls are made of copper and brass for beauty and longevity
- Brass assembly rod ensures years of maintenance-free enjoyment
- Polished copper develops an attractive patina over time
- Measurements are for figure only Add an additional 32" to the overall height to accommodate the spacer balls, directionals and rod
- We stand behind every product Your satisfaction guaranteed!
- This product qualifies for our Lowest Price Guarantee
- Order now and get our 30 day Price Protection



## Item #: GD9699V1 List Price: \$448.39 \$324.92 (EACH)

Save \$123.47 (27%)

Usually ships in 3-5 business days

## MORE IMAGES



## DESCRIPTION

Handcrafted of pure copper and brass by skilled artisans, our Standard Size Weathervanes are a true work of art.

Order online at: <u>http://www.architecturaldepot.com/GD9699V1.html</u> Date Printed: 04/16/2024 - 7:45 pm