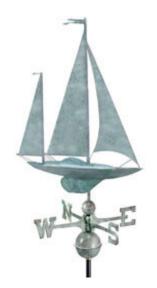

## Yawl Weathervane - Blue Verde Copper

- Easy-to-assemble and install. Includes an assembly rod, solid brass 18"L directionals and copper globes. A 401AL Roof Mount recommended, sold separately.
- Assembled Size: 22" L x 45"H x 18"W; Figure-only: 22"L x 27"H x 4"W.
- Our exclusive single point of contact design allows our weathervanes to spin easily in the wind.
- Lifetime Warranty.
- The beautiful Blue Verde? Copper achieves the historic look of aged copper.
- This size weathervane is ideal for your home, garage, cupola, barn or gazebo.
- This product qualifies for our Lowest Price Guarantee
- Order now and get our 30 day Price Protection

## **MORE IMAGES**

**HEIGHT** 

45"

**LENGTH** 

22"

## **DESCRIPTION**

Yawl Weathervane - Blue Verde Copper

Order online at: <a href="http://www.architecturaldepot.com/GD9907SV1.html">http://www.architecturaldepot.com/GD9907SV1.html</a>

Date Printed: 04/18/2024 - 7:38 pm