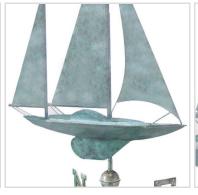

## Yawl Weathervane - Blue Verde Copper

- Easy-to-assemble and install. Includes an assembly rod, solid brass 18"L directionals and copper globes. A 401AL Roof Mount recommended, sold separately.
- Assembled Size: 22" L x 45"H x 18"W; Figure-only: 22"L x 27"H x 4"W.
- Our exclusive single point of contact design allows our weathervanes to spin easily in the wind.
- Lifetime Warranty.
- The beautiful Blue Verde? Copper achieves the historic look of aged copper.
- This size weathervane is ideal for your home, garage, cupola, barn or gazebo.
- This product qualifies for our Lowest Price Guarantee
- Order now and get our 30 day Price Protection

## **MORE IMAGES**

**HEIGHT** 

45"

**LENGTH** 

22"

## **DESCRIPTION**

Yawl Weathervane - Blue Verde Copper

Order online at: <a href="http://www.architecturaldepot.com/GD9907SV1.html">http://www.architecturaldepot.com/GD9907SV1.html</a>

Date Printed: 04/18/2024 - 7:38 pm