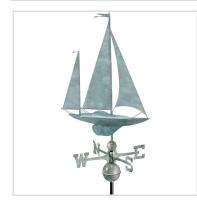

## Yawl Weathervane - Blue Verde Copper

- Easy-to-assemble and install. Includes an assembly rod, solid brass 18"L directionals and copper globes. A 401AL Roof Mount recommended, sold separately.
- Assembled Size: 22" L x 45"H x 18"W; Figure-only: 22"L x 27"H x 4"W.
- Our exclusive single point of contact design allows our weathervanes to spin easily in the wind.
- Lifetime Warranty.
- The beautiful Blue Verde? Copper achieves the historic look of aged copper.
- This size weathervane is ideal for your home, garage, cupola, barn or gazebo.
- This product qualifies for our Lowest Price Guarantee
- Order now and get our 30 day Price Protection

## **MORE IMAGES**

**HEIGHT** 

45"

**LENGTH** 

22"

## **DESCRIPTION**

Yawl Weathervane - Blue Verde Copper

Order online at: <a href="http://www.architecturaldepot.com/GD9907SV1.html">http://www.architecturaldepot.com/GD9907SV1.html</a>

Date Printed: 04/18/2024 - 7:38 pm