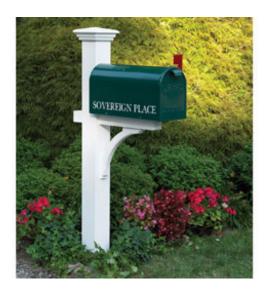

## Sovereign Cedar Mailbox Post by Lazy Hill Farm Designs

- Made of cedar and stained white
- Decorative cap and arm completes the post
- Includes post Mailbox sold separately
- Compatible with all Lazy Hill Mailboxes
- Measures 4.5-inch square x 7-foot high; allows for up to a 30-inch burial
- Assembly hardware included
- This product qualifies for our Lowest Price Guarantee
- Order now and get our 30 day Price Protection

Save \$64.60 (27%)

Usually ships in 10-12 business days

| HEIGHT | WIDTH       |  | LENGTH      |  |
|--------|-------------|--|-------------|--|
| 84''   | <b>5</b> ½" |  | <b>5</b> ½" |  |
|        |             |  |             |  |