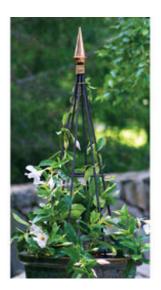

## 11 3/4"W x 46 1/2"H Medium Finial Obelisk, Polished Copper

- Heavy gauge steel with copper ornament
- We stand behind every product Your satisfaction guaranteed!
- This product qualifies for our Lowest Price Guarantee
- Order now and get our 30 day Price Protection

## **DESCRIPTION**

Our Garden Collection Obelisks provide an intriguing focal point for any home or outdoor landscape. Crafted from heavy-gauge steel, and crowned with a polished copper ornament, they form a unique trellis to support flowers and vining plants as they climb towards the sun.