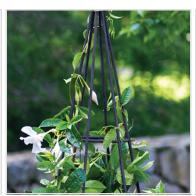

## 11 3/4"W x 46 1/2"H Medium Finial Obelisk, Polished Copper

- Heavy gauge steel with copper ornament
- We stand behind every product Your satisfaction guaranteed!
- This product qualifies for our Lowest Price Guarantee
- Order now and get our 30 day Price Protection

Item #: GDOB-02 List Price: \$113.84 **\$82.49** (EACH) Save \$31.35 (27%)

Usually ships in 3-5 business days

**HEIGHT** 

**WIDTH** 

LENGTH

46 1/2"

11 3/4"

11 3/4"

## **MORE IMAGES**









## **DESCRIPTION**

Our Garden Collection Obelisks provide an intriguing focal point for any home or outdoor landscape. Crafted from heavy-gauge steel, and crowned with a polished copper ornament, they form a unique trellis to support flowers and vining plants as they climb towards the sun.

Order online at: http://www.architecturaldepot.com/GDOB-02.html

Date Printed: 04/20/2024 - 6:20 am