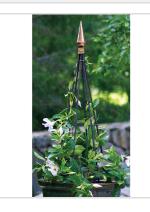

## 11 3/4"W x 46 1/2"H Medium Finial Obelisk, Polished Copper

- Heavy gauge steel with copper ornament
- We stand behind every product Your satisfaction guaranteed!
- This product qualifies for our Lowest Price Guarantee
- Order now and get our 30 day Price Protection

Item #: GDOB-02 List Price: \$113.84 **\$82.49** (EACH) Save \$31.35 (27%)

Usually ships in 3-5 business days

**HEIGHT** 

**WIDTH** 

LENGTH

46 1/2"

11 3/4"

11 3/4"

## **MORE IMAGES**









## **DESCRIPTION**

Our Garden Collection Obelisks provide an intriguing focal point for any home or outdoor landscape. Crafted from heavy-gauge steel, and crowned with a polished copper ornament, they form a unique trellis to support flowers and vining plants as they climb towards the sun.

Order online at: http://www.architecturaldepot.com/GDOB-02.html

Date Printed: 04/20/2024 - 6:20 am