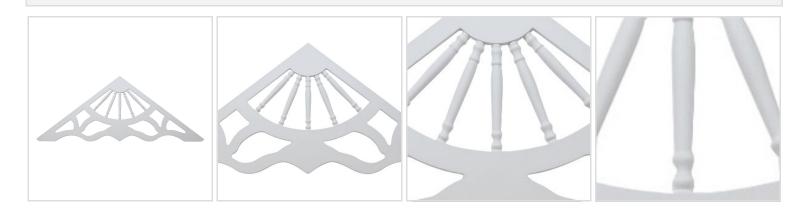

- Will not crack, warp, or split
- Protected from natural elements
- Outlasts resin, plastics, wood and aluminum products
- Lifetime Warranty
- Lightweight and easy to install
- This product qualifies for our Lowest Price Guarantee
- Order now and get our 30 day Price Protection

Item #: GP60X36 List Price: \$175.72 **\$127.33** (EACH) Save \$48.39 (27%)

Usually ships in 4-5 weeks



## **MORE IMAGES**



## WE ARE HERE FOR YOU...

## **Our Selection**

Having the right tools at the right time is crucial. So is having the right products at the right price. We are not bound by a single warehouse location and limited style or size availabilities. We work directly with over 70 different manufacturers nationwide. This means we have direct control on availability, customizability, and quality.

Order online at: http://www.architecturaldepot.com/GP60X36.html

Date Printed: 04/18/2024 - 4:38 am