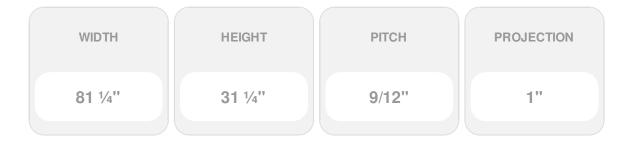

## 81 1/4"W x 31 1/4"H x 1"P, Pitch 9 / 12 Victorian Style Gable Pediment

- Will not crack, warp, or split
- Protected from natural elements
- Outlasts resin, plastics, wood and aluminum products
- Lifetime Warranty
- Lightweight and easy to install
- This product qualifies for our Lowest Price Guarantee
- Order now and get our 30 day Price Protection

Item #: GP81X31 List Price: \$205.26 **\$148.74** (EACH) Save \$56.52 (27%)

Usually ships in 4-5 weeks