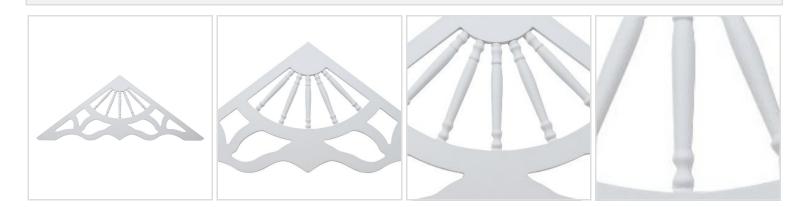

## 81 1/4"W x 31 1/4"H x 1"P, Pitch 9 / 12 Victorian Style Gable Pediment



- Will not crack, warp, or split
- Protected from natural elements
- Outlasts resin, plastics, wood and aluminum products
- Lifetime Warranty
- Lightweight and easy to install
- This product qualifies for our Lowest Price Guarantee
- Order now and get our 30 day Price Protection

Item #: GP81X31 List Price: \$205.26 **\$148.74** (EACH) Save \$56.52 (27%)

Usually ships in 4-5 weeks



## **MORE IMAGES**



## WE ARE HERE FOR YOU...

## **Our Selection**

Having the right tools at the right time is crucial. So is having the right products at the right price. We are not bound by a single warehouse location and limited style or size availabilities. We work directly with over 70 different manufacturers nationwide. This means we have direct control on availability, customizability, and quality.

Order online at: http://www.architecturaldepot.com/GP81X31.html

Date Printed: 04/20/2024 - 4:11 am