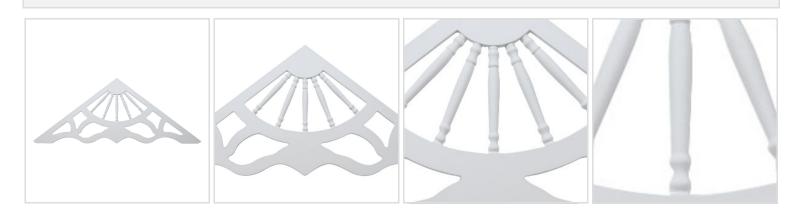

## 86 3/8"W x 29 3/8"H x 1"P, Pitch 8 / 12 Victorian Style Gable Pediment

- Will not crack, warp, or split
- Protected from natural elements
- Outlasts resin, plastics, wood and aluminum products
- Lifetime Warranty
- Lightweight and easy to install
- This product qualifies for our Lowest Price Guarantee
- Order now and get our 30 day Price Protection