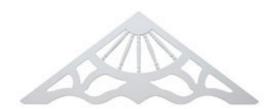

## 86 3/8"W x 29 3/8"H x 1"P, Pitch 8 / 12 Victorian Style Gable Pediment

- Will not crack, warp, or split
- Protected from natural elements
- Outlasts resin, plastics, wood and aluminum products
- Lifetime Warranty
- Lightweight and easy to install
- This product qualifies for our Lowest Price Guarantee
- Order now and get our 30 day Price Protection