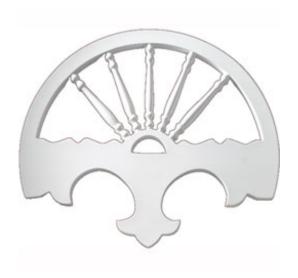

## 32"Diameter x 27 1/8"H, Center Piece, Adjustable Gable Pediment Kit - Wellington System

- Will not crack, warp, or split
- Protected from natural elements
- Outlasts resin, plastics, wood and aluminum products
- Lifetime Warranty
- Lightweight and easy to install
- This product qualifies for our Lowest Price Guarantee
- Order now and get our 30 day Price Protection

Item #: GPK852 List Price: \$96.31 **\$69.79** (EACH) Save \$26.52 (27%)

Usually ships in 6-8 weeks

**OUTSIDE DIAMETER** 

**HEIGHT** 

32 ½"

27 ½"