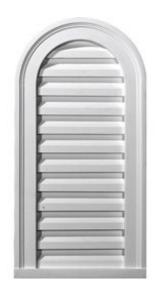

## 12"W x 24"H x 1 7/8"P, Cathedral Gable Vent Louver, Non-Functional

- Manufactured out of Urethane
- An easy way to enhance the look of your home.
- Fully primed and ready for paint
- Can withstand temperatures of up to 140
- Lightweight and easy to install
- Impervious to moisture and rot
- This product qualifies for our Lowest Price Guarantee
- Order now and get our 30 day Price Protection