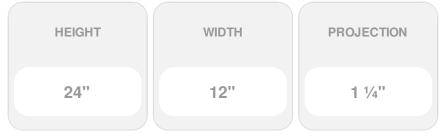

## 12"W x 24"H x 1 1/4"P, Cathedral Gable Vent Louver, Functional

- Manufactured out of Urethane
- An easy way to enhance the look of your home
- Fully primed and ready for paint
- Can withstand temperatures of up to 140
- Lightweight and easy to install
- Impervious to moisture and rot
- This product qualifies for our Lowest Price Guarantee
- Order now and get our 30 day Price Protection