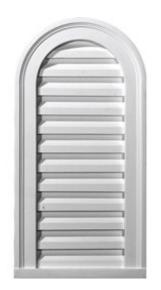

## 12"W x 24"H x 1 1/4"P, Cathedral Gable Vent Louver, Functional

- Manufactured out of Urethane
- An easy way to enhance the look of your home
- Fully primed and ready for paint
- Can withstand temperatures of up to 140
- Lightweight and easy to install
- Impervious to moisture and rot
- This product qualifies for our Lowest Price Guarantee
- Order now and get our 30 day Price Protection

## **DESCRIPTION**

Urethane Gable Vents shine when it comes to looking like a real wood product without all the maintenance that can come with wood. They are moulded from beautiful designs, like wood products, and come to you factory primed and ready for your paint. The functional option will offer better airflow, however, urethane vents offer the least amount of airflow. Highly recommended for decorative applications.